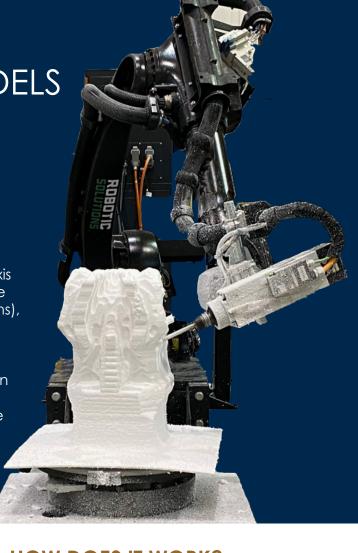

### **MEET "THE KUKA"**

Our Robotic Machining Cell, the RMC60, speeds up and simplifies machining processes. The RMC60 is a medium-size, high-accuracy system for components requiring 7-axis machining capability. Manufactured by KUKA (one of the world's leading suppliers of intelligent automation solutions), and integrated by Robotic Solutions (an Official KUKA System Partner), our robot machines low to high density foams up to 8' tall and/or 8' diameter in a single piece. Our robot provides high accuracy and repeatability when milling complex dimensions, and allows for a complete digital workflow by precisely transferring 3D models made on the computer to real-life sculptures. Our robot has full CNC-type operations including automated tool changers, tool pre-setters, hotwire harps, probes, 3D scanners, and so much more.