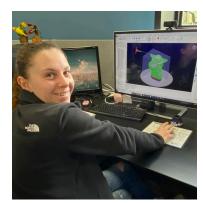

## **HOW DOES IT WORK?**

Our technicians model your design and vision on the computer using PowerMill® by Autodesk programming. KUKA software translates the model for the robot. The robot begins work on your object by first cutting away extraneous foam using a hotwire. When needed, the robot automatically changes milling tools to suit the job. During milling, the robot uses precise calibration to detect the position of the tool in relation to the workpiece. Position determination is essential for exact implementation of the computer model. Within a few hours the object has been carved. It is then coated with a layer of resin so that the object can withstand the rigors of usage. Need multiple versions of the same object? No problem! Once programmed, objects can be rapidly duplicated.