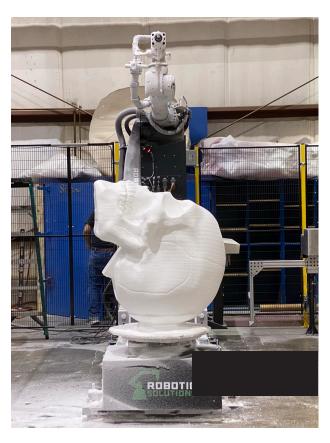

### **MEET "THE KUKA"**

Our Robotic Machining Cell, the RMC60, speeds up and simplifies machining processes. The RMC60 is a medium-size, high-accuracy system for components requiring 7-axis machining capability. Manufactured by KUKA (one of the world's leading suppliers of intelligent automation solutions), and integrated by Robotic Solutions (an Official KUKA System Partner), our robot machines low to high density foams up to 8' tall and/or 8' diameter in a single piece. Our robot provides high accuracy and repeatability when milling complex dimensions, and allows for a complete digital workflow by precisely transferring 3D models made on the computer to real-life sculptures. Our robot has full CNC-type operations including automated tool changers, tool pre-setters, hotwire harps, probes, 3D scanners, and so much more.