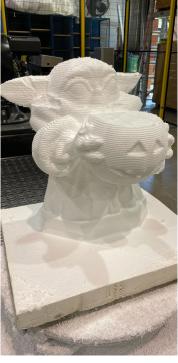

## **HOW DOES IT WORK?**

Our technicians model your design and vision on the computer using PowerMill® by Autodesk programming. KUKA software translates the model for the robot. The robot begins work on your object by first cutting away extraneous foam using a hotwire. When needed, the robot automatically changes milling tools to suit the job. During milling, the robot uses precise calibration to detect the position of the tool in relation to the workpiece. Position determination is essential for exact implementation of the computer model. Within a few hours the object has been carved. It is then coated with a layer of resin so that the object can withstand the rigors of usage. Need multiple versions of the same object? No problem! Once programmed, objects can be rapidly duplicated.