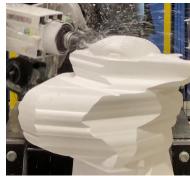

## **HOW DOES IT WORK?**

Our technicians model your design and vision on the computer using PowerMill® by Autodesk programming. KUKA software translates the model for the robot. The robot begins work on your object by first cutting away extraneous foam using a hotwire. When needed, the robot automatically changes milling tools to suit the job. During milling, the robot uses precise calibration to detect the position of the tool in relation to the workpiece. Position determination is essential for exact implementation of the computer model. Within a few hours the object has been carved. It is then coated with a layer of resin so that the object can withstand the rigors of usage. Need multiple versions of the same object? No problem! Once programmed, objects can be rapidly duplicated.